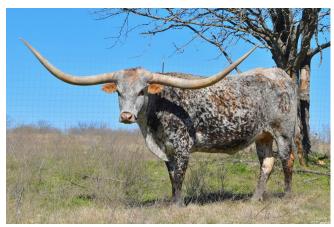

## **HELM Summer Pearl 818**

Date of Birth: 11/29/2018 Registration 1: CI315219\*

Sale Price:

Breeder: Helm Cattle Company Owner: Helm Cattle Company

"Summer Pearl" has an outstanding amount of horn period.... but considering her maternal genetics ( outcross) which are normally a bit slower on the front end she is way out front in the race. On the maternal side her dam "Red River Summer Wages" (90" ttt and Mega TH) possesses a double portion of "Lambs Temptation" being heavy in legendary "Eileen Day" and "Betty Lamb" Breeding. "Lambs Temptation" is out of the great cross

94.7500 on 09/29/2022 **Total Horn:** TTT: 87.7500 on 01/24/2025











Courtesy of Helm Cattle Company

























http://www.hiredhandsoftware.com