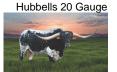

## **HELM Summer Pearl 818**

Date of Birth: 11/29/2018 Registration 1: CI315219\*

Sale Price:

Breeder: Helm Cattle Company Owner: Helm Cattle Company

"Summer Pearl" has an outstanding amount of horn period.... but considering her maternal genetics ( outcross) which are normally a bit slower on the front end she is way out front in the race. On the maternal side her dam "Red River Summer Wages" (90" ttt and Mega TH) possesses a double portion of "Lambs Temptation" being heavy in legendary "Eileen Day" and "Betty Lamb" Breeding. "Lambs Temptation" is out of the great cross