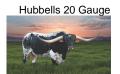

## **HELM Arista 816**

Date of Birth: 11/23/2018 **Registration 1:** CTI315221\*

Breeder: Helm Cattle Company Owner: Helm Cattle Company

We absolutely love "Arista". Take Notice this Girl is and will be a great Texas Longhorn Dam. She has broke some horn on the right side but that ain't gonna stop her production ----- Please note that her current horn measurement is subjective - We have doubled her left horn measurement from center of skull to left horn tip and used that as a total "subjective" ttt measurement. As a 3 year old she experienced trauma to her right horn base

**Total Horn:** 90.5000 on 09/29/2022 TTT: 98.0000 on 01/24/2025

SHR Majestic Mermaid III

Courtesy of Helm Cattle Company

Sharp Shooter 542

http://www.hiredhandsoftware.com