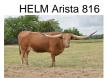

## **HELM Arista 816**

Date of Birth: 11/23/2018 **Registration 1:** CTI315221\*

Breeder: Helm Cattle Company Owner: Helm Cattle Company

We absolutely love "Arista". Take Notice this Girl is and will be a great Texas Longhorn Dam. She has broke some horn on the right side but that ain't gonna stop her production ----- Please note that her current horn measurement is subjective - We have doubled her left horn measurement from center of skull to left horn tip and used that as a total "subjective" ttt measurement. As a 3 year old she experienced trauma to her right horn base

**Total Horn:** 90.5000 on 09/29/2022 TTT: 98.0000 on 01/24/2025

SHR Majestic Mermaid III

Courtesy of Helm Cattle Company

Sharp Shooter 542

http://www.hiredhandsoftware.com