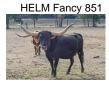

## **HELM Fancy 851**

Date of Birth: 11/22/2018 Registration 1: CI315218\*

Breeder: Helm Cattle Company

Beautiful Dark Parker Brown heifer out of "Helm Dixie Chic" (84" ttt + ) "Dixie Chic" is a low lateral twisty horn "Chisholm 4" Daughter who has produced so well for us. When you look at these pedigrees there is a underlying foundation that support these great producing females. Here "Dixie Chic" goes back to the "Jaynie 698" / 698 Jaynie / Doherty 698" - Joe Valeintine and Bill Hudson has some Phenomenal Females from this line and many