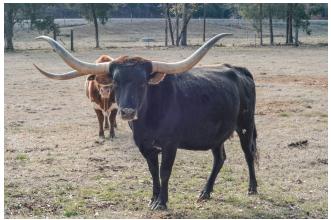

## **HELM Fancy 851**

Date of Birth: 11/22/2018 Registration 1: CI315218\*

Breeder: Helm Cattle Company

Beautiful Dark Parker Brown heifer out of "Helm Dixie Chic" (84" ttt + ) "Dixie Chic" is a low lateral twisty horn "Chisholm 4" Daughter who has produced so well for us. When you look at these pedigrees there is a underlying foundation that support these great producing females. Here "Dixie Chic" goes back to the "Jaynie 698" / 698 Jaynie / Doherty 698" - Joe Valeintine and Bill Hudson has some Phenomenal Females from this line and many