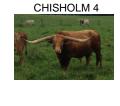

## **HELM Fancy 851**

Date of Birth: 11/22/2018 Registration 1: CI315218\*

Breeder: Helm Cattle Company

Beautiful Dark Parker Brown heifer out of "Helm Dixie Chic" (84" ttt + ) "Dixie Chic" is a low lateral twisty horn "Chisholm 4" Daughter who has produced so well for us. When you look at these pedigrees there is a underlying foundation that support these great producing females. Here "Dixie Chic" goes back to the "Jaynie 698" / 698 Jaynie / Doherty 698" - Joe Valeintine and Bill Hudson has some Phenomenal Females from this line and many