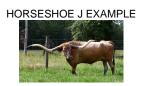

## **HELM Adella 812**

Date of Birth: 11/16/2018 Registration 1: CTI315215\*

Breeder: Helm Cattle Company Owner: Ray and Andrea Webb

Adella is true in image to her super dam SHR Majestic Mermaid (101"TTT), who is the longest horned TTT daughter of the legendary RC Pacific Mermaid cow. Sired by the "Bull of the Year" and King of Futurity Winnings, Hubbell's 20 Gauge, Adella is more than special! Her first calf, Rail Gun 254, is currently used as a herd sire by Hudson Longhorns. Concealed Weapon (2x), Horseshoe J Example, JP Rio Grande, VJ Tommie (AKA