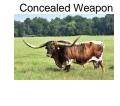

## **HELM Adella 812**

Date of Birth: 11/16/2018 Registration 1: CTI315215\*

Breeder: Helm Cattle Company Owner: Ray and Andrea Webb

Adella is true in image to her super dam SHR Majestic Mermaid (101"TTT), who is the longest horned TTT daughter of the legendary RC Pacific Mermaid cow. Sired by the "Bull of the Year" and King of Futurity Winnings, Hubbell's 20 Gauge, Adella is more than special! Her first calf, Rail Gun 254, is currently used as a herd sire by Hudson Longhorns. Concealed Weapon (2x), Horseshoe J Example, JP Rio Grande, VJ Tommie (AKA