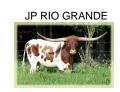

## **HELM Adella 812**

Date of Birth: 11/16/2018 Registration 1: CTI315215\*

Breeder: Helm Cattle Company Owner: Ray and Andrea Webb

Adella is true in image to her super dam SHR Majestic Mermaid (101"TTT), who is the longest horned TTT daughter of the legendary RC Pacific Mermaid cow. Sired by the "Bull of the Year" and King of Futurity Winnings, Hubbell's 20 Gauge, Adella is more than special! Her first calf, Rail Gun 254, is currently used as a herd sire by Hudson Longhorns. Concealed Weapon (2x), Horseshoe J Example, JP Rio Grande, VJ Tommie (AKA