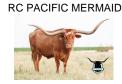

## **HELM Adella 812**

Date of Birth: 11/16/2018 Registration 1: CTI315215\*

Breeder: Helm Cattle Company Owner: Ray and Andrea Webb

Adella is true in image to her super dam SHR Majestic Mermaid (101"TTT), who is the longest horned TTT daughter of the legendary RC Pacific Mermaid cow. Sired by the "Bull of the Year" and King of Futurity Winnings, Hubbell's 20 Gauge, Adella is more than special! Her first calf, Rail Gun 254, is currently used as a herd sire by Hudson Longhorns. Concealed Weapon (2x), Horseshoe J Example, JP Rio Grande, VJ Tommie (AKA