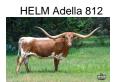

## **HELM Adella 812**

Date of Birth: 11/16/2018 Registration 1: CTI315215\*

Breeder: Helm Cattle Company Owner: Ray and Andrea Webb

Adella is true in image to her super dam SHR Majestic Mermaid (101"TTT), who is the longest horned TTT daughter of the legendary RC Pacific Mermaid cow. Sired by the "Bull of the Year" and King of Futurity Winnings, Hubbell's 20 Gauge, Adella is more than special! Her first calf, Rail Gun 254, is currently used as a herd sire by Hudson Longhorns. Concealed Weapon (2x), Horseshoe J Example, JP Rio Grande, VJ Tommie (AKA

112.0000 on 05/23/2024 **Total Horn:** TTT: 90.7500 on 11/16/2024

Courtesy of Ray Webb

Sharp Shooter 542

http://www.hiredhandsoftware.com