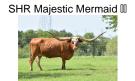

## **HELM Adella 812**

Date of Birth: 11/16/2018 Registration 1: CTI315215\*

Breeder: Helm Cattle Company Owner: Ray and Andrea Webb

Adella is true in image to her super dam SHR Majestic Mermaid (101"TTT), who is the longest horned TTT daughter of the legendary RC Pacific Mermaid cow. Sired by the "Bull of the Year" and King of Futurity Winnings, Hubbell's 20 Gauge, Adella is more than special! Her first calf, Rail Gun 254, is currently used as a herd sire by Hudson Longhorns. Concealed Weapon (2x), Horseshoe J Example, JP Rio Grande, VJ Tommie (AKA