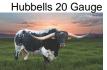

## **HELM Adella 812**

Date of Birth: 11/16/2018 Registration 1: CTI315215\*

Breeder: Helm Cattle Company Owner: Ray and Andrea Webb

Adella is true in image to her super dam SHR Majestic Mermaid (101"TTT), who is the longest horned TTT daughter of the legendary RC Pacific Mermaid cow. Sired by the "Bull of the Year" and King of Futurity Winnings, Hubbell's 20 Gauge, Adella is more than special! Her first calf, Rail Gun 254, is currently used as a herd sire by Hudson Longhorns. Concealed Weapon (2x), Horseshoe J Example, JP Rio Grande, VJ Tommie (AKA