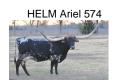

## HELM Ariel 574

| Date of Birth:  | 07/30/2015          |
|-----------------|---------------------|
| Registration 1: | Cl297573*           |
| Registration 2: | 271113              |
| Breeder:        | Helm Cattle Company |
| Owner:          | Helm Cattle Company |
|                 |                     |

"Ariel" is a marvelous Dam, Nothing Missing and Nothing lacking. Her Sire "Hubbells 20 Guage" has and is making a name for himself in producing high selling first class futurity offspring. "Ariel's" Dam, "The Foundation - SHR Majestic Mermaid" is now 102" ttt ( after horn tip ) and is at the top in production from the great production queen "RC Majestic Mermaid" who now has multiple over 100" ttt offspring to her credit as well. "Ariel" has never been