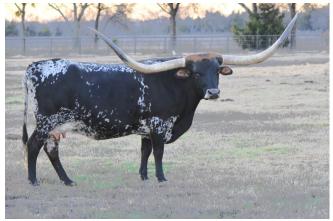

## HELM Ariel 574

| Date of Birth:  | 07/30/2015          |
|-----------------|---------------------|
| Registration 1: | Cl297573*           |
| Registration 2: | 271113              |
| Breeder:        | Helm Cattle Company |
| Owner:          | Helm Cattle Company |
|                 |                     |

"Ariel" is a marvelous Dam, Nothing Missing and Nothing lacking. Her Sire "Hubbells 20 Guage" has and is making a name for himself in producing high selling first class futurity offspring. "Ariel's" Dam, "The Foundation - SHR Majestic Mermaid" is now 102" ttt ( after horn tip ) and is at the top in production from the great production queen "RC Majestic Mermaid" who now has multiple over 100" ttt offspring to her credit as well. "Ariel" has never been

**Total Horn:** TTT: Base: Weight: Composite: 112.0000 on 09/16/2023 90.0313 on 01/22/2025 13.3750 on 10/04/2018 1166.0000 on 09/16/2023 193.5000 on 10/04/2018

Hubbells 20 Gauge

Courtesy of Helm Cattle Company