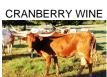

## HELM Ariel 574

| Date of Birth:  | 07/30/2015          |
|-----------------|---------------------|
| Registration 1: | Cl297573*           |
| Registration 2: | 271113              |
| Breeder:        | Helm Cattle Company |
| Owner:          | Helm Cattle Company |
|                 |                     |

"Ariel" is a marvelous Dam, Nothing Missing and Nothing lacking. Her Sire "Hubbells 20 Guage" has and is making a name for himself in producing high selling first class futurity offspring. "Ariel's" Dam, "The Foundation - SHR Majestic Mermaid" is now 102" ttt ( after horn tip ) and is at the top in production from the great production queen "RC Majestic Mermaid" who now has multiple over 100" ttt offspring to her credit as well. "Ariel" has never been