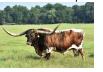

## HELM Ariel 574

| Date of Birth:  | 07/30/2015          |
|-----------------|---------------------|
| Registration 1: | Cl297573*           |
| Registration 2: | 271113              |
| Breeder:        | Helm Cattle Company |
| Owner:          | Helm Cattle Company |
|                 |                     |

"Ariel" is a marvelous Dam, Nothing Missing and Nothing lacking. Her Sire "Hubbells 20 Guage" has and is making a name for himself in producing high selling first class futurity offspring. "Ariel's" Dam, "The Foundation - SHR Majestic Mermaid" is now 102" ttt ( after horn tip ) and is at the top in production from the great production queen "RC Majestic Mermaid" who now has multiple over 100" ttt offspring to her credit as well. "Ariel" has never been

**Total Horn:** TTT: Base: Weight: Composite: 112.0000 on 09/16/2023 90.0313 on 01/22/2025 13.3750 on 10/04/2018 1166.0000 on 09/16/2023 193.5000 on 10/04/2018

Hubbells 20 Gauge

Courtesy of Helm Cattle Company