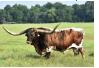

## HELM Ariel 574

| Date of Birth:  | 07/30/2015          |
|-----------------|---------------------|
| Registration 1: | Cl297573*           |
| Registration 2: | 271113              |
| Breeder:        | Helm Cattle Company |
| Owner:          | Helm Cattle Company |
|                 |                     |

"Ariel" is a marvelous Dam, Nothing Missing and Nothing lacking. Her Sire "Hubbells 20 Guage" has and is making a name for himself in producing high selling first class futurity offspring. "Ariel's" Dam, "The Foundation - SHR Majestic Mermaid" is now 102" ttt ( after horn tip ) and is at the top in production from the great production queen "RC Majestic Mermaid" who now has multiple over 100" ttt offspring to her credit as well. "Ariel" has never been

**Total Horn:** TTT: Base: Weight: Composite: 112.0000 on 09/16/2023 90.0313 on 01/22/2025 13.3750 on 10/04/2018 1166.0000 on 09/16/2023 193.5000 on 10/04/2018

Hubbells 20 Gauge

Courtesy of Helm Cattle Company