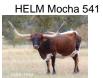

## **HELM Mocha 541**

Date of Birth: 04/12/2015 **Registration 1:** CI296850 Registration 2: 271619

Breeder: Helm Cattle Company Owner: Bryan and Karen Allen

"Mocha 541" is one of our proven Foundation Cows. Sired by the Proven Producer "Hubbells 20 Gauge" out of one of the longest Horned Cows in the Breed "Helm Lauras Dark Mocha" (123" + total horn and over 92" ttt). This girl breeds and calves on time each year consistently giving us "SHOW QUALITY" offspring. She is currently bred to the young herd sire "Brazos Tuff Cowboy 901" ( 81.88" ttt @ 34 months ) bringing in the Great "Cowboy