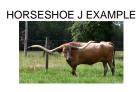

## **HELM Mocha 541**

Date of Birth: 04/12/2015 **Registration 1:** CI296850 Registration 2: 271619

Breeder: Helm Cattle Company Owner: Bryan and Karen Allen

"Mocha 541" is one of our proven Foundation Cows. Sired by the Proven Producer "Hubbells 20 Gauge" out of one of the longest Horned Cows in the Breed "Helm Lauras Dark Mocha" (123" + total horn and over 92" ttt). This girl breeds and calves on time each year consistently giving us "SHOW QUALITY" offspring. She is currently bred to the young herd sire "Brazos Tuff Cowboy 901" ( 81.88" ttt @ 34 months ) bringing in the Great "Cowboy