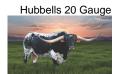

## **HELM Mocha 541**

Date of Birth: 04/12/2015 **Registration 1:** CI296850 Registration 2: 271619

Breeder: Helm Cattle Company Owner: Bryan and Karen Allen

"Mocha 541" is one of our proven Foundation Cows. Sired by the Proven Producer "Hubbells 20 Gauge" out of one of the longest Horned Cows in the Breed "Helm Lauras Dark Mocha" (123" + total horn and over 92" ttt). This girl breeds and calves on time each year consistently giving us "SHOW QUALITY" offspring. She is currently bred to the young herd sire "Brazos Tuff Cowboy 901" ( 81.88" ttt @ 34 months ) bringing in the Great "Cowboy