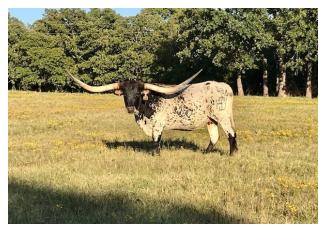

## **HELM Laura 536**

Date of Birth: 03/21/2015 **Registration 1:** CI296848\* **Registration 2:** 271600

Sale Price:

Breeder: Helm Cattle Company Owner: **Butler Texas Longhorns** 

This beautiful girl is sired by the great 20 Gauge Sire who delivers a mega-maternal line of genes to the pedigree but even more exciting her Maternal Grand-dam is the great producing "Wiregrass Laura' who has produced multiple 90" ttt animals. Helm Laura 536 will be a big horned beautiful Dam at full maturity. Helm Laura 536 is of great disposition, conformation and color and she milks well and raises a great calf. This animal is our BEST on

**Total Horn:** 102.3750 on 10/12/2023 TTT: 82.0000 on 08/14/2021 Weight: 950.0000 on 10/12/2023











Courtesy of Butler Texas Longhorns



Concealed Weapon











Sharp Shooter 542

HORSESHOE J EXAMPLE