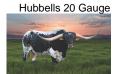

## **HELM Laura 536**

Date of Birth: 03/21/2015 **Registration 1:** CI296848\* **Registration 2:** 271600

Sale Price:

Breeder: Helm Cattle Company Owner: **Butler Texas Longhorns** 

This beautiful girl is sired by the great 20 Gauge Sire who delivers a mega-maternal line of genes to the pedigree but even more exciting her Maternal Grand-dam is the great producing "Wiregrass Laura' who has produced multiple 90" ttt animals. Helm Laura 536 will be a big horned beautiful Dam at full maturity. Helm Laura 536 is of great disposition, conformation and color and she milks well and raises a great calf. This animal is our BEST on