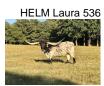

## **HELM Laura 536**

Date of Birth: 03/21/2015 **Registration 1:** CI296848\* **Registration 2:** 271600

Sale Price:

Breeder: Helm Cattle Company Owner: **Butler Texas Longhorns** 

This beautiful girl is sired by the great 20 Gauge Sire who delivers a mega-maternal line of genes to the pedigree but even more exciting her Maternal Grand-dam is the great producing "Wiregrass Laura' who has produced multiple 90" ttt animals. Helm Laura 536 will be a big horned beautiful Dam at full maturity. Helm Laura 536 is of great disposition, conformation and color and she milks well and raises a great calf. This animal is our BEST on

**Total Horn:** 102.3750 on 10/12/2023 TTT: 82.0000 on 08/14/2021 Weight: 950.0000 on 10/12/2023

Courtesy of Butler Texas Longhorns

Concealed Weapon

Sharp Shooter 542

HORSESHOE J EXAMPLE