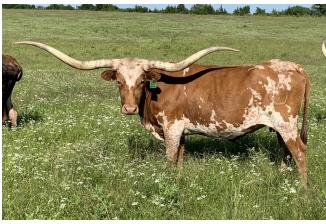

## **HELM Fantasia**

Date of Birth: 04/30/2012 **Registration 1:** CI281897\* **Registration 2:** 261820

Sale Price:

Breeder: HELM CATTLE COMPANY Owner: HELM CATTLE COMPANY

Heifer Producing Machine giving us (8) heifers overall. We have had the misfortune of losing (3) of her heifers at or near birth due to predators and one unknown infection but the (5) living daughters have grown to be superior animals. "Fantasia" has crossed so well with "20 Gauge" giving us (4) beautiful heifers and then we have (1) lateral horn beauty "Helm Fantasy" from the twist producer "Big League". Her 2015 daughter "Helm Tiffany

103.6250 on 10/13/2023 **Total Horn:** TTT: 87.2500 on 01/16/2025 Weight: 1068.0000 on 10/13/2023

**HELM Fantasia** 

SL SELENA'S ACE

Courtesy of Helm Cattle Company

**HUNTS COMMAND RESPECT** 

MISS RODEO AMERICA