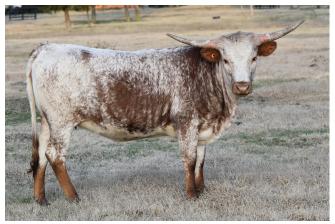

## **HELM Majestic Rose 323**

Date of Birth: **Registration 1:** Breeder: **Owner:** 

12/21/2023 CTI348667\* Helm Cattle Company Helm Cattle Company

Courtesy of Helm Cattle Company

"Majestic Rose" we just feel like this girl and her sister "Sirena Rose" have some great progeny in their future. Sired by "Rebel HR" > HR Slams Rose > LLL Rose Mary over the top of "SHR Majestic Mermaid" (102" ttt ) > RC Pacific Mermaid they are simply packed with predictable production power !!! Great body, Great Red Roan, Great Conformation, Great Early Horn just gives her that future excellent brood Mamma look and feel. Excited to watch