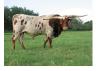

## **HELM Majestic Rose 323**

Date of Birth: **Registration 1:** Breeder: **Owner:** 

12/21/2023 CTI348667\* Helm Cattle Company Helm Cattle Company

Courtesy of Helm Cattle Company

"Majestic Rose" we just feel like this girl and her sister "Sirena Rose" have some great progeny in their future. Sired by "Rebel HR" > HR Slams Rose > LLL Rose Mary over the top of "SHR Majestic Mermaid" (102" ttt ) > RC Pacific Mermaid they are simply packed with predictable production power !!! Great body, Great Red Roan, Great Conformation, Great Early Horn just gives her that future excellent brood Mamma look and feel. Excited to watch