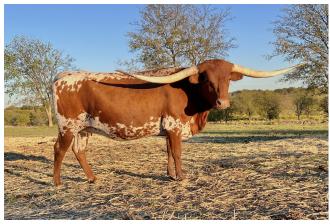

## **HELM FANTASY 901**

**Date of Birth:** 10/09/2019 **Registration 1:** CI323258\*

Breeder: Helm Cattle Company
Owner: KDK LONGHORNS LLC

"Fantasy's" pedigree is really a unique blend of powerful and productive long twisty horn genetics. Her Sire "Big League" Is a grandson of "Cowboy Tuff Chex" who remains the longest ttt Herd Sire in the breed but along with mega horn "Big League" has more maternal twist in his pedigree than a "Philadelphia Pretzel Factory". Her Dam "Helm Fantasia" has 103" + in tight twist and has produced (4) elite living daughters along side of this

**TTT:** 84.2500 on 11/05/2024

HELM Fantasia

Courtesy of Helm Cattle Company

**COWBOY TUFF CHEX** 

BL RIO GIZZY 933

HUNTS COMMAND RESPECT

Hunts Rodeo Brand

TEMPTATION'S THE ACE