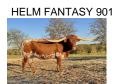

## **HELM FANTASY 901**

**Date of Birth:** 10/09/2019 **Registration 1:** CI323258\*

Breeder: Helm Cattle Company
Owner: KDK LONGHORNS LLC

"Fantasy's" pedigree is really a unique blend of powerful and productive long twisty horn genetics. Her Sire "Big League" Is a grandson of "Cowboy Tuff Chex" who remains the longest ttt Herd Sire in the breed but along with mega horn "Big League" has more maternal twist in his pedigree than a "Philadelphia Pretzel Factory". Her Dam "Helm Fantasia" has 103" + in tight twist and has produced (4) elite living daughters along side of this